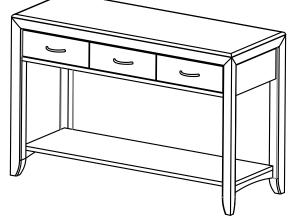

# **Montreal Occasional Table Collection**

| Dimensions:         | Top Surface<br>Weight Capacity* | Shelf Weight<br>Capacity* | Overall<br>Height | Overall<br>Width | Overall<br>Depth | Shelf<br>Height | Leg Clearance<br>Height | Unit<br>Weight |
|---------------------|---------------------------------|---------------------------|-------------------|------------------|------------------|-----------------|-------------------------|----------------|
|                     |                                 |                           |                   |                  |                  |                 |                         |                |
| Montreal End Table  | 150 lbs.                        | 40 lbs.                   | 24"               | 24"              | 24"              | 4¾"             | 4"                      | 70 lbs.        |
| Montreal Sofa Table | 200 lbs.                        | 40 lbs.                   | 31"               | 48"              | 18"              | 4¾"             | 4"                      | 123 lbs.       |