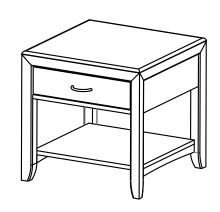

# **Montreal Occasional Table Collection**

| Dimensions:         | Top Surface<br>Weight Capacity* | Shelf Weight<br>Capacity* | Overall<br>Height | Overall<br>Width | Overall<br>Depth | Shelf<br>Height | Leg Clearance<br>Height | Unit<br>Weight |
|---------------------|---------------------------------|---------------------------|-------------------|------------------|------------------|-----------------|-------------------------|----------------|
|                     |                                 |                           |                   |                  |                  |                 |                         |                |
| Montreal End Table  | 150 lbs.                        | 40 lbs.                   | 24"               | 24"              | 24"              | 4¾"             | 4"                      | 70 lbs.        |
| Montreal Sofa Table | 200 lbs.                        | 40 lbs.                   | 31"               | 48"              | 18"              | 4¾"             | 4"                      | 123 lbs.       |