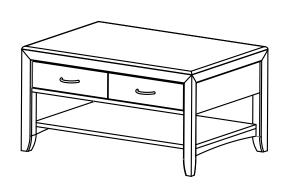

# **Montreal Occasional Table Collection**

| Dimensions:         | Top Surface<br>Weight Capacity* | Shelf Weight<br>Capacity* | Overall<br>Height | Overall<br>Width | Overall<br>Depth | Shelf<br>Height | Leg Clearance<br>Height | Unit<br>Weight |
|---------------------|---------------------------------|---------------------------|-------------------|------------------|------------------|-----------------|-------------------------|----------------|
|                     |                                 |                           |                   |                  |                  |                 |                         |                |
| Montreal End Table  | 150 lbs.                        | 40 lbs.                   | 24"               | 24"              | 24"              | 4¾"             | 4"                      | 70 lbs.        |
| Montreal Sofa Table | 200 lbs.                        | 40 lbs.                   | 31"               | 48"              | 18"              | 4¾"             | 4"                      | 123 lbs.       |