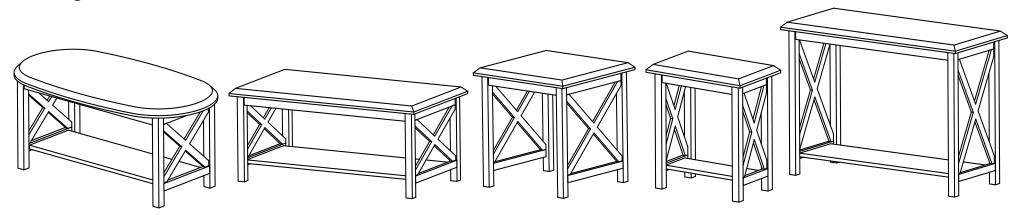

# **Saragosa Occasional Table Collection**

| Dimensions:              | Top Surface<br>Weight Capacity* | Shelf Weight<br>Capacity* | Overall<br>Height | Overall<br>Width | Overall<br>Depth | Shelf<br>Height | Leg Clearance<br>Height | Unit<br>Weight |
|--------------------------|---------------------------------|---------------------------|-------------------|------------------|------------------|-----------------|-------------------------|----------------|
|                          |                                 |                           |                   |                  |                  |                 |                         |                |
| Saragosa Coffee Table    | 300 lbs.                        | 40 lbs.                   | 19"               | 43¾"             | 23½"             | 6"              | 5¼"                     | 53 lbs.        |
| Saragosa End Table       | 150 lbs.                        | NA                        | 24"               | 231⁄2"           | 23½"             | NA              | 5¼"                     | 33 lbs.        |
| Saragosa Chairside Table | 125 lbs.                        | 40 lbs.                   | 24"               | 22"              | 14"              | 6"              | 5¼"                     | 34 lbs.        |
| Saragosa Sofa Table      | 200 lbs.                        | 40 lbs.                   | 31¼"              | 43¾"             | 18¼"             | 6"              | 5¼"                     | 50 lbs.        |