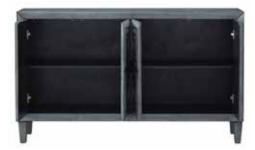

**Construction:** Hardwood and/or medium-density fiberboard joined together with joinery, glue, nails, staples, screws and/or bolts

Top: MDF with Qiu Veneers

Adjustable Shelves: Yes

Drawer Slides: N/A

Floor Glides: Nylon

Doors: MDF with Qiu Veneers

Tip-Over Restraint Kit Included?: Yes

Warranty: 1 Year

**Certifications:** TSCA Title VI Compliant (formerly CARB II)

Assembly Required?: Yes

Finish: Garrison Grey

Leg Height: 6"