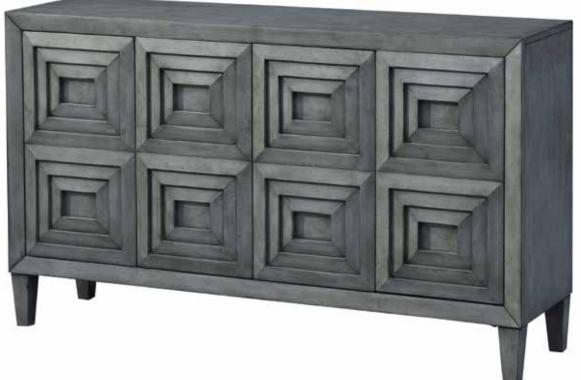

## Avoriaz Dimensions:

|                 |     |     | Overall<br>Depth: | Weight:  | Shipping<br>Weight: | Top Surface<br>Weight Capacity: |
|-----------------|-----|-----|-------------------|----------|---------------------|---------------------------------|
| 4-Door Credenza | 35" | 60" | 16"               | 111 lbs. | 125 lbs.            | 210 lbs.                        |

**Construction:** Hardwood and/or medium-density fiberboard joined together with joinery, glue, nails, staples, screws and/or bolts

Top: MDF with Qiu Veneers

Adjustable Shelves: Yes

Drawer Slides: N/A

Floor Glides: Nylon

Doors: MDF with Qiu Veneers

Tip-Over Restraint Kit Included?: Yes

Warranty: 1 Year

**Certifications:** TSCA Title VI Compliant (formerly CARB II)

Assembly Required?: Yes

Finish: Garrison Grey

Leg Height: 6"