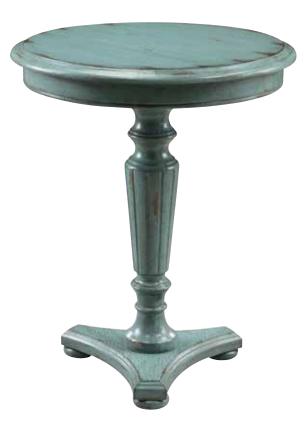

## Basilicata

## **Dimensions:**

|              |       | Overall<br>Width: |     |         |         | Top Surface<br>Weight Capacity: |
|--------------|-------|-------------------|-----|---------|---------|---------------------------------|
| Accent Table | 29.5" | 24"               | 24" | 25 lbs. | 31 lbs. | 80 lbs.                         |

## Assembly Required?: Yes

Finish: Bayberry Blue Rub-through

Leg Height: 1"

Replacement Parts: Hardware Pack

Flatpack?: Yes

 $\Delta$  WARNING: Do not sit or stand on the tabletop or lower shelf. Doing so could cause bodily harm to the resident and/or caregiver. NOTE: This unit cannot be customized.