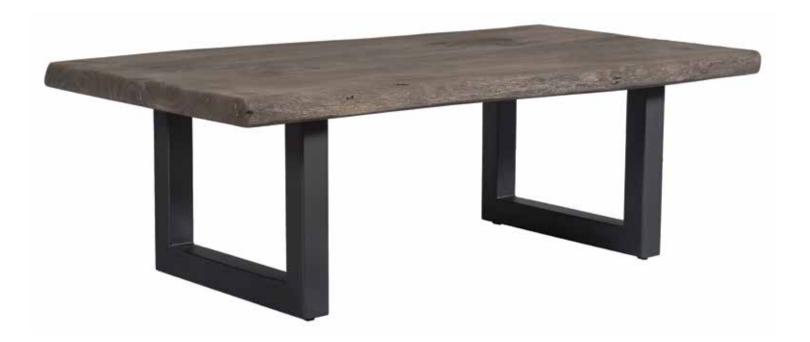

## **Bellunes**

## **Dimensions:**

|              |       | Overall Width: |     | Weight:  |          | Top Surface<br>Weight Capacity: |
|--------------|-------|----------------|-----|----------|----------|---------------------------------|
| Coffee Table | 17.5" | 54"            | 28" | 120 lbs. | 134 lbs. | 320 lbs.                        |

Construction: Hardwood and/or medium-density fiberboard joined together with joinery, glue, nails, staples, screws and/or bolts. Legs are black powdercoated welded steel.

Top: Acacia

Adjustable Shelves: N/A