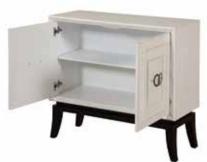

**Construction:** Hardwood and/or medium-density fiberboard joined together with joinery, glue, nails, staples, screws and/or bolts

Top: MDF

Adjustable Shelves: No Drawer Slides: N/A

Floor Glides: Nylon

Doors: MDF