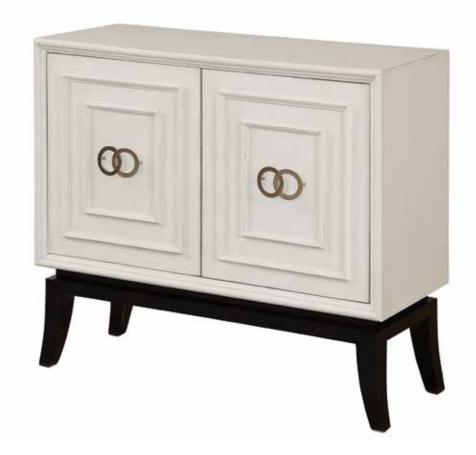

## **Belluno**

## **Dimensions:**

|                |     | Overall Width: |       | Weight: | •       | Top Surface<br>Weight Capacity: |
|----------------|-----|----------------|-------|---------|---------|---------------------------------|
| 2-Door Cabinet | 35" | 39.5"          | 15.5" | 68 lbs. | 82 lbs. | 80 lbs.                         |

Tip-Over Restraint Kit Included?: Yes

Warranty: 1 Year

Certifications: TSCA Title VI Compliant (formerly

CARB II)

**Assembly Required?: No** 

Finish: Astor White Leg Height: 8.25"

Replacement Parts: Hinges, Handles