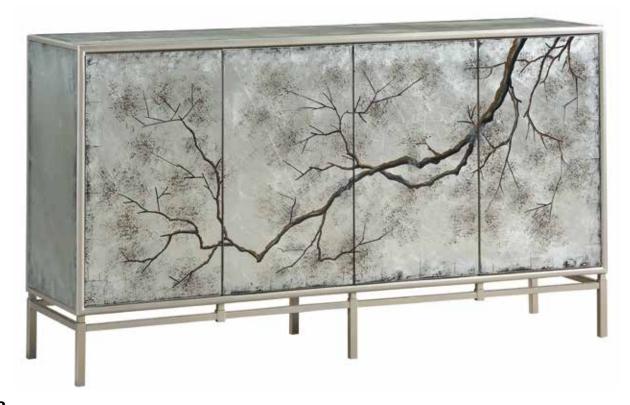

## **Bica**

## **Dimensions:**

|                 |     | Overall Width: |     |          | Shipping<br>Weight: | Top Surface<br>Weight Capacity: |
|-----------------|-----|----------------|-----|----------|---------------------|---------------------------------|
| 4-Door Credenza | 39" | 70"            | 19" | 243 lbs. | 266 lbs.            | 90 lbs.                         |

**Construction:** Hardwood and/or medium-density fiberboard joined together with joinery, glue, nails, staples, screws and/or bolts. Legs are powder-coated welded steel.

**Top:** MDF, Silver Leaf & Glass

Adjustable Shelves: No Drawer Slides: N/A Floor Glides: Nylon

Doors: MDF with Silver Leaf & Reverse Painted Glass

Tip-Over Restraint Kit Included?: Yes

Warranty: 1 Year

Certifications: TSCA Title VI Compliant (formerly

CARB II)

Assembly Required?: Yes

Finish: Silvermist Winter Forest

Leg Height: 6"

Replacement Parts: Hardware Pack, Door Magnets,

Hinges, Cord Management Hole Covers

Flatpack?: No

 $\pmb{\triangle}$  **WARNING:** Do not sit or stand on the tabletop or lower shelf. Doing so could cause bodily harm to the resident and/or caregiver.