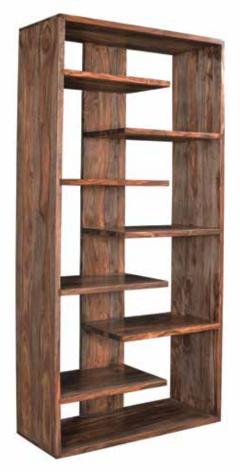

## **Bolton Hills**

## **Dimensions:**

|          |     |     | Overall<br>Depth: | Weight:  | Shipping Weight: | Top Surface<br>Weight Capacity: |
|----------|-----|-----|-------------------|----------|------------------|---------------------------------|
| Bookcase | 70" | 34" | 14"               | 139 lbs. | 174 lbs.         | 55 lbs.                         |

**Construction:** Hardwood and/or medium-density fiberboard joined together with joinery, glue, nails,

staples, screws and/or bolts

Top: Sheesham

Adjustable Shelves: No

**Drawer Slides:** N/A **Floor Glides:** Nylon

Doors: N/A

Tip-Over Restraint Kit Included?: Yes

Warranty: 1 Year

Certifications: TSCA Title VI Compliant (formerly

CARB II)

Assembly Required?: No

Finish: Brownstone Nut Brown

Leg Height: 0"