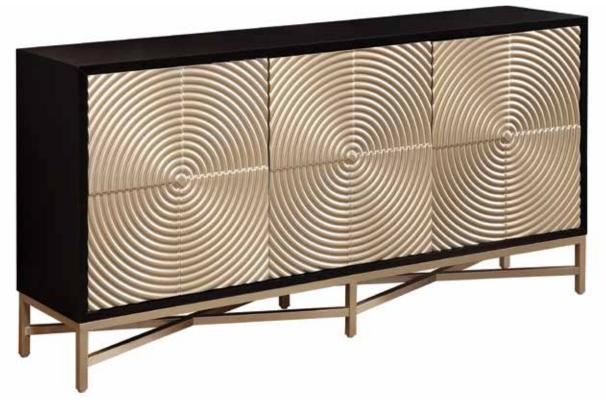

## **Bukta**

## **Dimensions:**

|                 |       | Overall Width: |     | Weight:  | Shipping Weight: | Top Surface<br>Weight Capacity: |
|-----------------|-------|----------------|-----|----------|------------------|---------------------------------|
| 3-Door Credenza | 34.5" | 69"            | 16" | 159 lbs. | 186 lbs.         | 185 lbs.                        |

**Construction:** Hardwood and/or medium-density fiberboard joined together with joinery, glue, nails, staples, screws and/or bolts. Legs are powder-coated welded steel.

Top: MDF

Adjustable Shelves: Yes

**Drawer Slides:** N/A **Floor Glides:** Nylon

Doors: MDF

Tip-Over Restraint Kit Included?: Yes

Warranty: 1 Year

Certifications: TSCA Title VI Compliant (formerly

CARB II)

**Assembly Required?:** No **Finish:** Glimmer Black & Gold

Leg Height: 2.25"

Replacement Parts: Hinges, Door Magnets

Flatpack?: No

 $\triangle$  WARNING: Do not sit or stand on the unit. Doing so could cause bodily harm to the resident and/or caregiver.

NOTE: This unit cannot be customized.