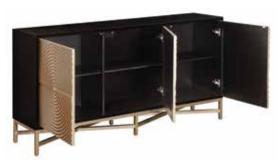

**Construction:** Hardwood and/or medium-density fiberboard joined together with joinery, glue, nails, staples, screws and/or bolts. Legs are powder-coated welded steel.

Top: MDF

Adjustable Shelves: Yes

**Drawer Slides:** N/A **Floor Glides:** Nylon

Doors: MDF

Tip-Over Restraint Kit Included?: Yes

Warranty: 1 Year

Certifications: TSCA Title VI Compliant (formerly

CARB II)

**Assembly Required?:** No **Finish:** Glimmer Black & Gold