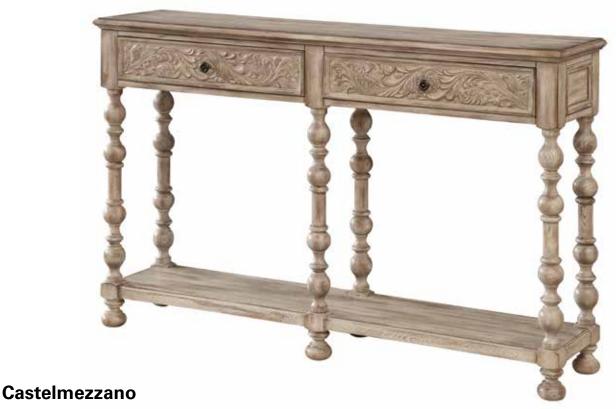

## **Dimensions:**

|                        |     | Overall Width: |     | Weight: | •       | Top Surface<br>Weight Capacity: |
|------------------------|-----|----------------|-----|---------|---------|---------------------------------|
| 2-Drawer Console Table | 36" | 58"            | 14" | 73 lbs. | 81 lbs. | 320 lbs.                        |

**Construction:** Hardwood and/or medium-density fiberboard joined together with joinery, glue, nails, staples, screws and/or bolts

Top: MDF with Ash Veneers
Adjustable Shelves: No
Drawer Slides: Wood Slides

Floor Glides: Nylon

**Drawer Fronts:** Ash & Poplar Wood **Tip-Over Restraint Kit Included?:** Yes

Warranty: 1 Year

**Certifications:** TSCA Title VI Compliant (formerly

CARB II)

**Assembly Required?:** Yes **Finish:** Palermo Cream

Leg Height: 3.8"

Replacement Parts: Feet, Knobs

Flatpack?: Yes

 $\boldsymbol{\Delta}$  WARNING: Do not sit or stand on the unit. Doing so could cause bodily harm to the resident and/or caregiver.

NOTE: This unit cannot be customized.