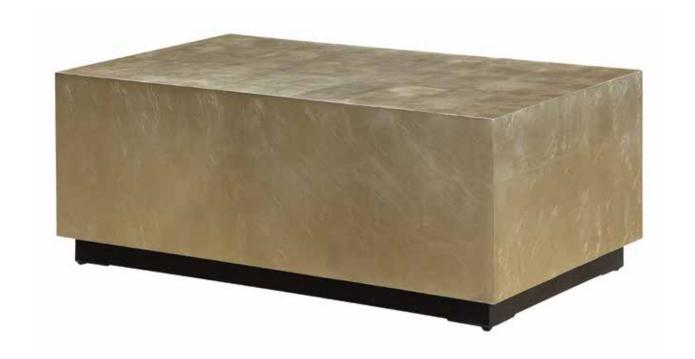

## **Castlecove**

## **Dimensions:**

|              |     | Overall Width: |     | Weight: | Shipping Weight: | Top Surface<br>Weight Capacity: |
|--------------|-----|----------------|-----|---------|------------------|---------------------------------|
| Coffee Table | 18" | 48"            | 26" | 65 lbs. | 78 lbs.          | 90 lbs.                         |

**Construction:** Hardwood and/or medium-density fiberboard joined together with joinery, glue, nails, staples, screws and/or bolts

**Top:** MDF & Silver Leaf **Adjustable Shelves:** N/A

**Drawer Slides:** N/A **Floor Glides:** Nylon

Doors: N/A

Tip-Over Restraint Kit Included?: N/A

Warranty: 1 Year

**Certifications:** TSCA Title VI Compliant (formerly

CARB II)

**Assembly Required?:** No **Finish:** Cassiar Metallic Gold

Leg Height: 0"

Replacement Parts: N/A