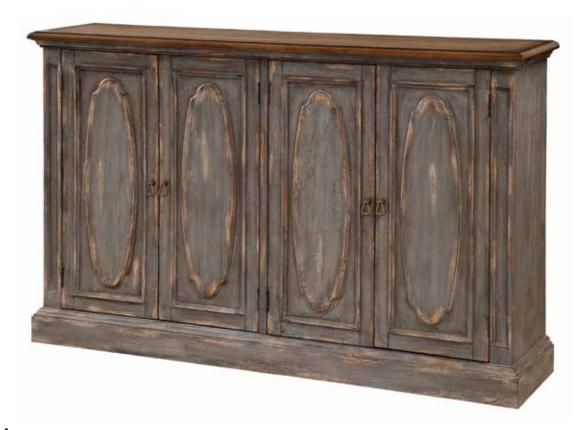

## **Faial**

## **Dimensions:**

|                 | Overall<br>Height: | Overall<br>Width: | Overall<br>Depth: | Weight:  | Shipping<br>Weight: | Top Surface<br>Weight Capacity: |
|-----------------|--------------------|-------------------|-------------------|----------|---------------------|---------------------------------|
| 4-Door Credenza | 39.5"              | 65"               | 15"               | 147 lbs. | 188 lbs.            | 380 lbs.                        |

Doors: MDF

Tip-Over Restraint Kit Included?: Yes

Warranty: 1 Year

**Certifications:** TSCA Title VI Compliant (formerly

CARB II)

**Assembly Required?:** No **Finish:** Sicily Aged Blue Rub

Leg Height: 0"

Replacement Parts: Levelers, Hinges, Handles, Door