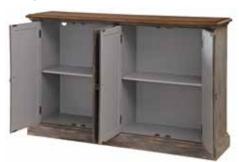

**Construction:** Hardwood and/or medium-density fiberboard joined together with joinery, glue, nails, staples, screws and/or bolts

**Top:** MDF with Ash Veneers **Adjustable Shelves:** Yes

**Drawer Slides:** N/A **Floor Glides:** Nylon