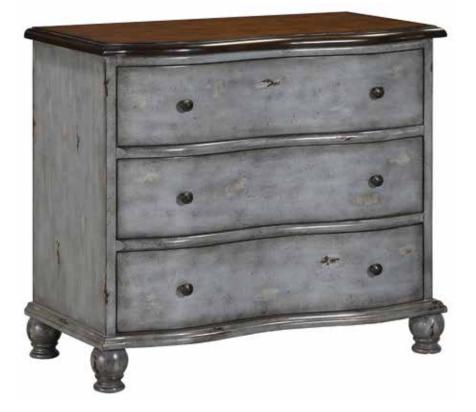

## Kefalonia

## Dimensions:

|                |     |     |     | Weight:  |          | Top Surface<br>Weight Capacity: |
|----------------|-----|-----|-----|----------|----------|---------------------------------|
| 3-Drawer Chest | 32" | 36" | 19" | 103 lbs. | 115 lbs. | 120 lbs.                        |

**Construction:** Hardwood and/or medium-density fiberboard joined together with joinery, glue, nails, staples, screws and/or bolts

Top: MDF with Oak Veneers

Adjustable Shelves: N/A

Drawer Slides: Extended Drawer Slides

Floor Glides: Nylon

Drawer Fronts: MDF

Tip-Over Restraint Kit Included?: Yes

Warranty: 1 Year

**Certifications:** TSCA Title VI Compliant (formerly CARB II)

Assembly Required?: Yes

Finish: Brooks Aged Blue

Leg Height: 4"

Replacement Parts: Legs, Knobs, Drawer Slides Flatpack?: No

 $\triangle$  WARNING: Do not sit or stand on the unit. Doing so could cause bodily harm to the resident and/or caregiver. NOTE: This unit cannot be customized.