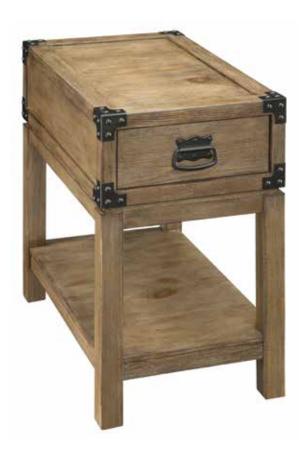

## **Kitchari**

## **Dimensions:**

|              |     | Overall Width: | Overall Depth: | Weight: |         | Top Surface<br>Weight Capacity: |
|--------------|-----|----------------|----------------|---------|---------|---------------------------------|
| Accent Table | 24" | 15"            | 24"            | 34 lbs. | 41 lbs. | 40 lbs.                         |

**Construction:** Hardwood and/or medium-density fiberboard joined together with joinery, glue, nails, staples, screws and/or bolts

**Top:** MDF with Pine Veeners **Adjustable Shelves:** No **Drawer Slides:** Wood Slides

Finish: Carmel Burnished Natural

Leg Height: 3.15"

Replacement Parts: Handles, Legs, Hardware Pack

Flatpack?: Yes

 $\triangle$  WARNING: Do not sit or stand on the unit. Doing so could cause bodily harm to the resident and/or caregiver.