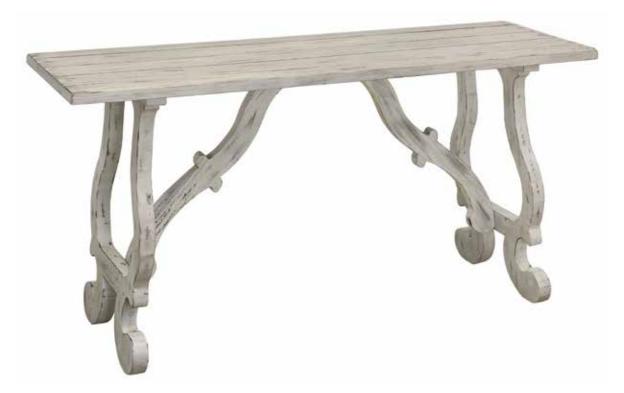

## **Kobuk Valley**

## **Dimensions:**

|               |     |     | Overall Depth: |         | Shipping Weight: | Top Surface Weight Capacity: |
|---------------|-----|-----|----------------|---------|------------------|------------------------------|
| Console Table | 32" | 64" | 18"            | 41 lbs. | 51 lbs.          | 165 lbs.                     |

**Tip-Over Restraint Kit Included?:** No

Warranty: 1 Year

Certifications: TSCA Title VI Compliant (formerly

CARB II)

**Assembly Required?:** Yes **Finish:** Orchard White Rub

Leg Height: 30.4"

Replacement Parts: Hardware Pack