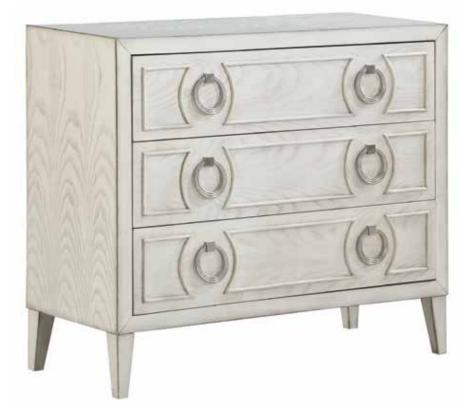

## Liege

## Dimensions:

|                |     | Overall<br>Width: |     |         | Shipping<br>Weight: | Top Surface<br>Weight Capacity: |
|----------------|-----|-------------------|-----|---------|---------------------|---------------------------------|
| 3-Drawer Chest | 34" | 39.5"             | 16" | 91 lbs. | 101 lbs.            | 90 lbs.                         |

**Construction:** Hardwood and/or medium-density fiberboard joined together with joinery, glue, nails, staples, screws and/or bolts

Top: MDF with Ash Veneers

Adjustable Shelves: N/A

Drawer Slides: Extended Drawer Slides

Floor Glides: Nylon

Drawer Fronts: MDF with Ash Veneers

Tip-Over Restraint Kit Included?: Yes

Warranty: 1 Year

**Certifications:** TSCA Title VI Compliant (formerly CARB II)

Assembly Required?: Yes

Finish: Reeds White

Leg Height: 6.3"

**Replacement Parts:** Feet, Levelers, Hardware Pack, Drawer Slides, Handles

Flatpack?: No

▲ WARNING: Do not sit or stand on the unit. Doing so could cause bodily harm to the resident and/or caregiver. NOTE: This unit cannot be customized.