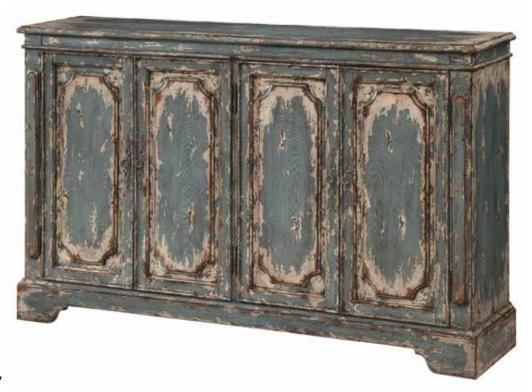

## Mulranny

## **Dimensions:**

|                 |       |     | Overall Depth: | Weight:  | Shipping<br>Weight: | Top Surface<br>Weight Capacity: |
|-----------------|-------|-----|----------------|----------|---------------------|---------------------------------|
| 4-Door Credenza | 39.5" | 65" | 15"            | 156 lbs. | 188 lbs.            | 380 lbs.                        |

**Doors:** MDF with Ash Veneers

Tip-Over Restraint Kit Included?: Yes

Warranty: 1 Year

Certifications: TSCA Title VI Compliant (formerly

CARB II)

**Assembly Required?:** No

Finish: Cabot Aged Blue & Cream

Leg Height: 3.3"