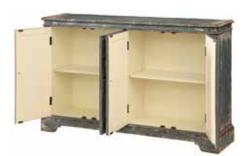

**Construction:** Hardwood and/or medium-density fiberboard joined together with joinery, glue, nails, staples, screws and/or bolts

**Top:** MDF with Ash Veneers **Adjustable Shelves:** Yes

**Drawer Slides:** N/A **Floor Glides:** Nylon