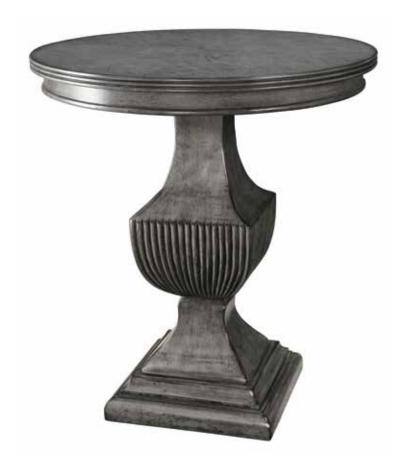

## Niscemi

## **Dimensions:**

|              |     | Overall Width: |     | Weight: | Shipping<br>Weight: | Top Surface<br>Weight Capacity: |
|--------------|-----|----------------|-----|---------|---------------------|---------------------------------|
| Accent Table | 28" | 26"            | 26" | 38 lbs. | 46 lbs.             | 190 lbs.                        |

**Construction:** Hardwood and/or medium-density fiberboard joined together with joinery, glue, nails, staples, screws and/or bolts

**Top:** MDF with Qiu Veneers **Adjustable Shelves:** N/A

**Drawer Slides:** N/A **Floor Glides:** Nylon

Doors: N/A

Tip-Over Restraint Kit Included?: N/A

Warranty: 1 Year

**Certifications:** TSCA Title VI Compliant (formerly

CARB II)

**Assembly Required?:** Yes **Finish:** Magnet Burnished Grey

Leg Height: N/A