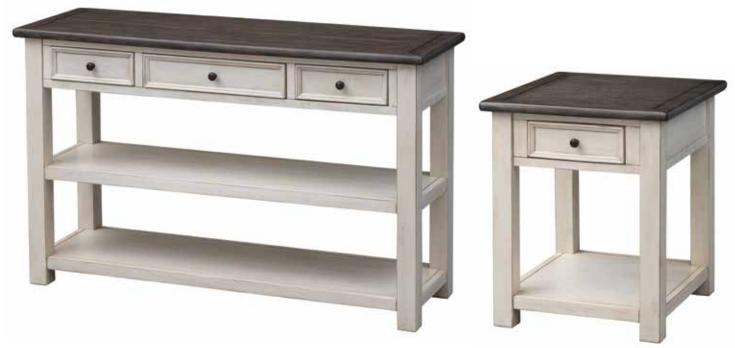

## **Pearl City**

## **Dimensions:**

|               |     | Overall Width: |     | Weight: | Shipping Weight: | Top Surface<br>Weight Capacity: |
|---------------|-----|----------------|-----|---------|------------------|---------------------------------|
| Console Table | 30" | 48"            | 16" | 71 lbs. | 79 lbs.          | 100 lbs.                        |
| Accent Table  | 24" | 20"            | 22" | 35 lbs. | 41 lbs.          | 90 lbs.                         |

**Construction:** Hardwood and/or medium-density fiberboard joined together with joinery, glue, nails, staples, screws and/or bolts

Top: White Mahogany & MDF with Oak Veneers

Adjustable Shelves: N/A

Drawer Slides: Wood Slides

Floor Glides: Nylon

**Drawer Fronts:** MDF with Birch Veneers **Tip-Over Restraint Kit Included?:** Yes

Warranty: 1 Year

**Certifications:** TSCA Title VI Compliant (formerly

CARB II)

**Assembly Required?:** Yes **Finish:** St. Claire Cream

Leg Height: 2"

Replacement Parts: Hardware Pack, Levelers, Knobs

Flatpack?: Yes

 $\Delta$  WARNING: Do not sit or stand on the unit. Doing so could cause bodily harm to the resident and/or caregiver.

NOTE: This unit cannot be customized.