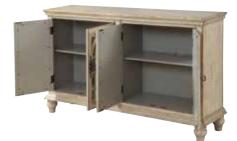

**Construction:** Hardwood and/or medium-density fiberboard joined together with joinery, glue, nails, staples, screws and/or bolts

Top: MDF with Pine Veeners

Adjustable Shelves: No

Drawer Slides: N/A

Floor Glides: Nylon

Doors: MDF & Mirror

Tip-Over Restraint Kit Included?: Yes

Warranty: 1 Year

**Certifications:** TSCA Title VI Compliant (formerly CARB II)