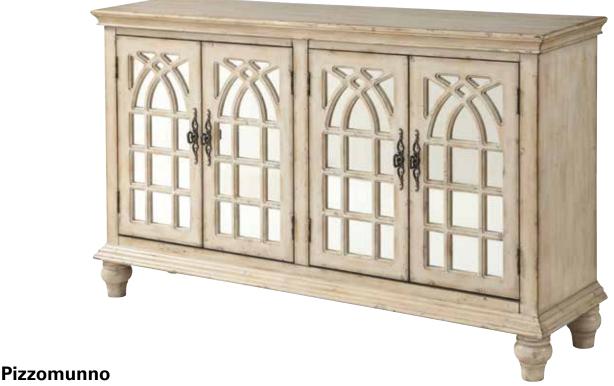

## Dimensions:

|                 |     | Overall<br>Width: |     | Weight:  | Shipping<br>Weight: | Top Surface<br>Weight Capacity: |
|-----------------|-----|-------------------|-----|----------|---------------------|---------------------------------|
| 4-Door Credenza | 35" | 60"               | 15" | 121 lbs. | 143 lbs.            | 140 lbs.                        |

Doors: MDF & Mirror

Tip-Over Restraint Kit Included?: Yes

Warranty: 1 Year

**Certifications:** TSCA Title VI Compliant (formerly CARB II)

## Assembly Required?: Yes

Finish: Baskill French Cream

Leg Height: 5"

**Replacement Parts:** Feet, Levelers, Hinges, Door Magnets, Handles

Flatpack?: No

▲ WARNING: Do not sit or stand on the unit. Doing so could cause bodily harm to the resident and/or caregiver. NOTE: This unit cannot be customized.