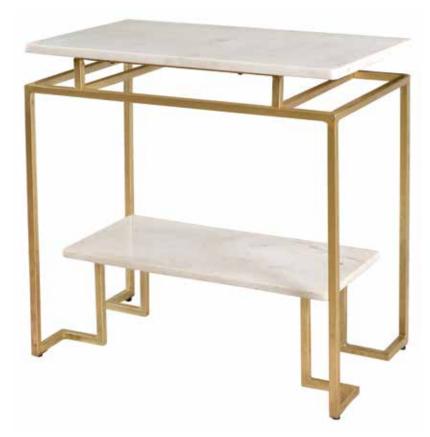

## **Pomona Park**

## **Dimensions:**

|              |     | Overall Width: |     | Weight: | Shipping<br>Weight: | Top Surface<br>Weight Capacity: |
|--------------|-----|----------------|-----|---------|---------------------|---------------------------------|
| Accent Table | 24" | 24"            | 14" | 44 lbs. | 56 lbs.             | 15 lbs.                         |

Construction: Base is powder-coated welded steel.

Top: Marble

Adjustable Shelves: No Drawer Slides: N/A Floor Glides: Nylon

Doors: N/A

Tip-Over Restraint Kit Included?: N/A

Warranty: 1 Year

Certifications: TSCA Title VI Compliant (formerly

CARB II)

**Assembly Required?:** No

Finish: Vendar Burnished Gold

Leg Height: 7"

Replacement Parts: N/A

Flatpack?: No

 $\triangle$  **WARNING:** Do not sit or stand on the unit. Doing so could cause bodily harm to the resident and/or caregiver.