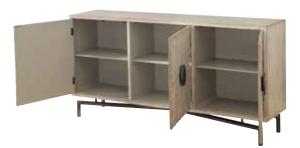

**Construction:** Hardwood and/or medium-density fiberboard joined together with joinery, glue, nails, staples, screws and/or bolts. Base is powder-coated welded steel.

**Top:** MDF

Adjustable Shelves: Yes