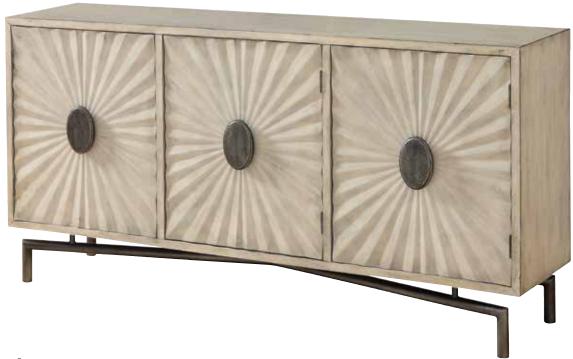

## San Gimignano

## **Dimensions:**

|                 | Overall<br>Height: |     | Overall<br>Depth: | Weight:  | Shipping Weight: | Top Surface<br>Weight Capacity: |
|-----------------|--------------------|-----|-------------------|----------|------------------|---------------------------------|
| 3-Door Credenza | 34.5"              | 69" | 16"               | 137 lbs. | 159 lbs.         | 206 lbs.                        |

**Construction:** Hardwood and/or medium-density fiberboard joined together with joinery, glue, nails, staples, screws and/or bolts. Base is powder-coated welded steel.

**Top:** MDF

Adjustable Shelves: Yes

**Drawer Slides:** N/A **Floor Glides:** Nylon

Doors: MDF

Tip-Over Restraint Kit Included?: Yes

Warranty: 1 Year

**CARR III** 

CARB II)

**Assembly Required?:** Yes **Finish:** Dayton Textured Cream

Leg Height: 5.5"