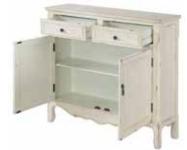

**Construction:** Hardwood and/or medium-density fiberboard joined together with joinery, glue, nails, staples, screws and/or bolts

Top: MDF

Adjustable Shelves: Yes

Drawer Slides: Wood Side Slides

Floor Glides: Nylon

Doors: MDF

Tip-Over Restraint Kit Included?: Yes

Warranty: 1 Year

**Certifications:** TSCA Title VI Compliant (formerly CARB II)