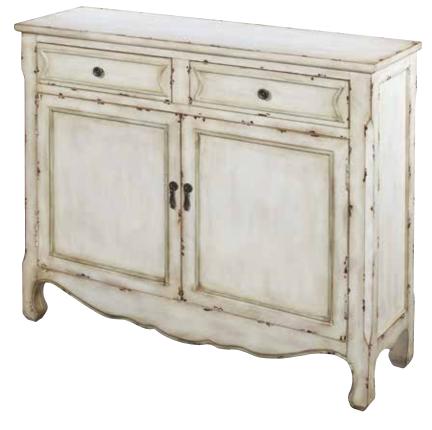

## Sarek

## **Dimensions:**

|                          |       | Overall<br>Width: |     |         |         | Top Surface<br>Weight Capacity: |
|--------------------------|-------|-------------------|-----|---------|---------|---------------------------------|
| 2-Door, 2-Drawer Cabinet | 35.5" | 40"               | 12" | 58 lbs. | 68 lbs. | 80 lbs.                         |

**Construction:** Hardwood and/or medium-density fiberboard joined together with joinery, glue, nails, staples, screws and/or bolts

Top: MDF

Adjustable Shelves: Yes

Drawer Slides: Wood Side Slides

Floor Glides: Nylon

Doors: MDF

Tip-Over Restraint Kit Included?: Yes

Warranty: 1 Year

**Certifications:** TSCA Title VI Compliant (formerly CARB II)

## Assembly Required?: No

Finish: Jaxson Weathered White Green

Leg Height: 5.31"

**Replacement Parts:** Knobs, Handles, Door Magnets and Hinges

Flatpack?: No

▲ WARNING: Do not sit or stand on the unit Doing so could cause bodily harm to the resident and/or caregiver. NOTE: This unit cannot be customized.