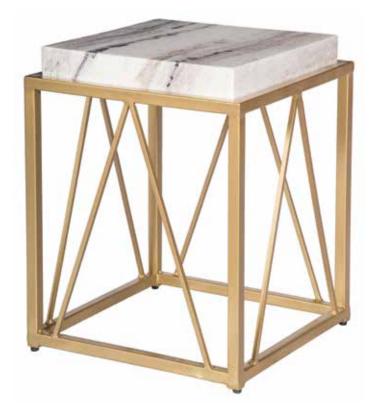

## **Swiss Alps**

## Dimensions:

|              |     | Overall<br>Width: |     |         |         | Top Surface<br>Weight Capacity: |
|--------------|-----|-------------------|-----|---------|---------|---------------------------------|
| Accent Table | 23" | 16"               | 16" | 54 lbs. | 62 lbs. | 40 lbs.                         |

Construction: Frame is powder-coated welded steel. Top: Marble Adjustable Shelves: N/A Drawer Slides: N/A Floor Glides: Nylon Doors: N/A Tip-Over Restraint Kit Included?: N/A Warranty: 1 Year **Certifications:** TSCA Title VI Compliant (formerly CARB II)

Assembly Required?: No

Finish: White and Gold

Leg Height: 0" Replacement Parts: N/A Flatpack?: No

▲ WARNING: Do not sit or stand on the unit. Doing so could cause bodily harm to the resident and/or caregiver. NOTE: This unit cannot be customized.