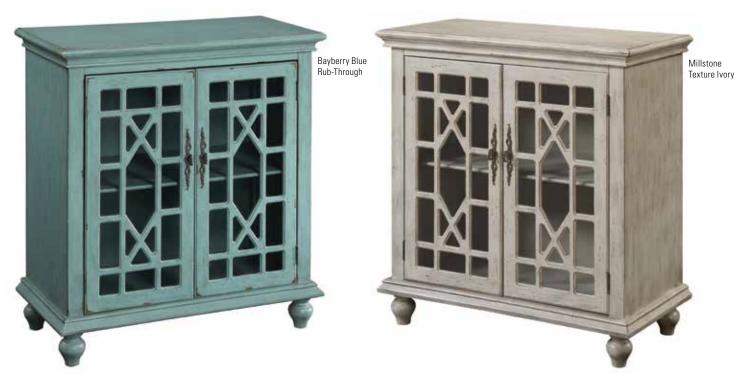

Tip-Over Restraint Kit Included?: Yes

Warranty: 1 Year

**Certifications:** TSCA Title VI Compliant (formerly CARB II)

CAND II,

**Assembly Required?:** Yes

Finish: Bayberry Blue Rub-Through and Millstone

Texture Ivory