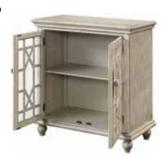

**Construction:** Hardwood and/or medium-density fiberboard joined together with joinery, glue, nails, staples, screws and/or bolts

**Top:** MDF

**Adjustable Shelves:** Yes

**Drawer Slides:** N/A **Floor Glides:** Nylon **Doors:** MDF and Glass