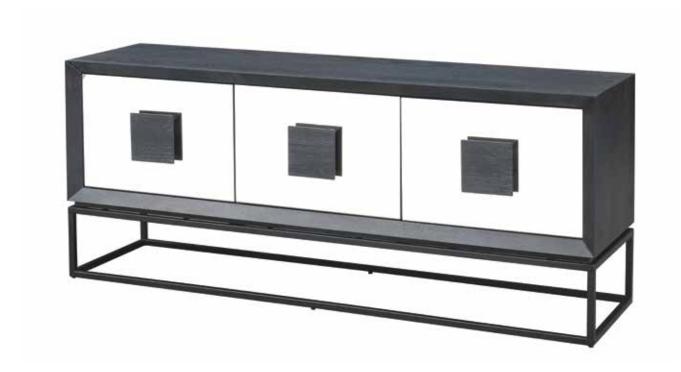

## Camogli Media Credenza

## **Dimensions:**

|                       | Overall<br>Height: | Overall Width: |     | Weight:  | 0        | Top Surface<br>Weight Capacity: |
|-----------------------|--------------------|----------------|-----|----------|----------|---------------------------------|
| 3-Door Media Credenza | 271/2"             | 67"            | 18" | 162 lbs. | 185 lbs. | 514 lbs.                        |

**Construction:** Hardwood and/or medium-density fiberboard joined together with joinery, glue, nails, staples, screws, welds and/or bolts. Base is powdercoated welded steel bolted to the case structure.

Top: Wood

Adjustable Shelves: Yes

Drawer Slides: N/A

Floor Glides: Leveler Plastic Doors: Ash Veneer & Mirror

**Tip-Over Restraint Kit Included?:** No

Warranty: 1 Year

Certifications: TSCA Title VI Compliant (formerly

**Assembly Required?:** Yes

Finish: Charcoal & Stainless Steel

Leg Height: 0"

Leg Material: Metal

Replacement Parts: Hardware, Handles, Hinges

Flatpack?: No