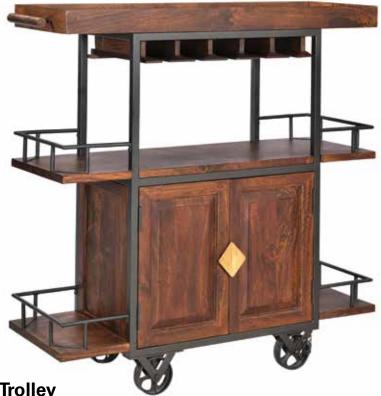

McPherson Wine Trolley

## **Dimensions:**

|                     |     | Overall Width: |     | Weight:  |          | Top Surface<br>Weight Capacity: |
|---------------------|-----|----------------|-----|----------|----------|---------------------------------|
| 2-Door Wine Trolley | 48" | 51½"           | 15" | 123 lbs. | 146 lbs. | 110 lbs.                        |

**Construction:** Hardwood and/or medium-density fiberboard joined together with joinery, glue, nails, staples, screws, welds and/or bolts. Base is powdercoated welded steel bolted to the case structure.

Top: Wood

Adjustable Shelves: No

**Drawer Slides:** N/A **Floor Glides:** Casters

**Doors:** Mango

Tip-Over Restraint Kit Included?: Yes

Warranty: 1 Year

Certifications: TSCA Title VI Compliant (formerly

CARB II)

Finish: Tram Brown

Leg Height: 5"

Leg Material: Metal

Replacement Parts: Hardware

Flatpack?: No