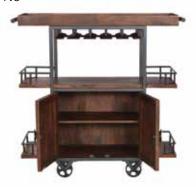

McPherson Wine Trolley

## **Dimensions:**

|                     |     | Overall Width: |     | Weight:  |          | Top Surface<br>Weight Capacity: |
|---------------------|-----|----------------|-----|----------|----------|---------------------------------|
| 2-Door Wine Trolley | 48" | 51½"           | 15" | 123 lbs. | 146 lbs. | 110 lbs.                        |

**Construction:** Hardwood and/or medium-density fiberboard joined together with joinery, glue, nails, staples, screws, welds and/or bolts. Base is powdercoated welded steel bolted to the case structure.

Top: Wood

Adjustable Shelves: No

**Drawer Slides:** N/A **Floor Glides:** Casters

**Doors:** Mango

Tip-Over Restraint Kit Included?: Yes

Warranty: 1 Year

Certifications: TSCA Title VI Compliant (formerly

CARB II)

Finish: Tram Brown

Leg Height: 5"

Leg Material: Metal

Replacement Parts: Hardware

Flatpack?: No