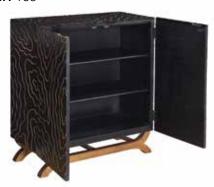

**Construction:** Hardwood and/or medium-density fiberboard joined together with joinery, glue, nails, staples, screws, welds and/or bolts.

**Top:** Wood

Adjustable Shelves: No Drawer Slides: N/A

Floor Glides: Leveler Plastic

Doors: MDF

Tip-Over Restraint Kit Included?: Yes

Warranty: 1 Year

Certifications: TSCA Title VI Compliant (formerly

CARB II)

 $\Delta$  **WARNING:** Do not sit or stand on the tabletop or lower shelves. Doing so could cause bodily harm to the resident and/or caregiver.