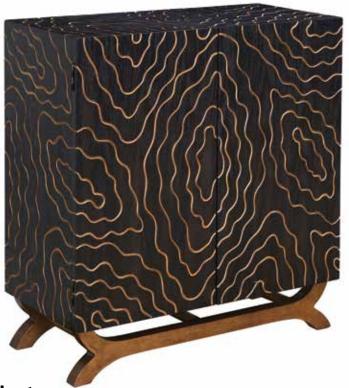

Vasco da Gama Cabinet

## **Dimensions:**

|                |     | Overall Width: | Overall<br>Depth: | Weight: | Shipping<br>Weight: | Top Surface<br>Weight Capacity: |
|----------------|-----|----------------|-------------------|---------|---------------------|---------------------------------|
| 2-Door Cabinet | 34" | 32½"           | 15"               | 59 lbs. | 72 lbs.             | 80 lbs.                         |

NOTE: This cabinet cannot be customized.

**Assembly Required?:** Yes

Finish: Crossroads Dark Brown & Gold

Leg Height: 1¾"
Leg Material: Wood

Replacement Parts: Hardware, Hinges, Door Magnets

Flatpack?: Yes