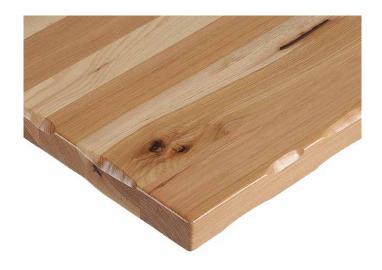

## **Natural Hickory Rustic Plank Tabletops**

## Specifications:

| Wood Material | Edge Profile | Finish<br>Details                                                              | Top<br>Thickness | Assembly<br>Required                                            | Hardware<br>Included                                                 | Shipping<br>Details    | Warranty |
|---------------|--------------|--------------------------------------------------------------------------------|------------------|-----------------------------------------------------------------|----------------------------------------------------------------------|------------------------|----------|
| Hickory       | Rustic       | All wood and veneer<br>are covered in a<br>durable catalyzed<br>lacquer finish | 1.50"            | Assembly to compatible pedestal base required (sold separately) | No, mounting<br>hardware sold<br>with base only<br>(sold separately) | Ships in box on pallet | 1-Year   |