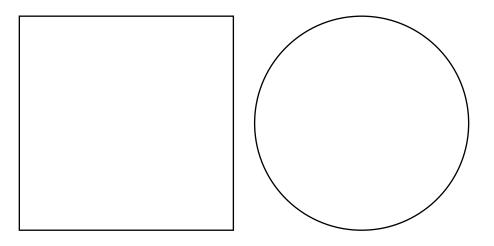

|     | bletop<br>Sizes | Natural<br>Hickory Plank<br>natural |  |  |
|-----|-----------------|-------------------------------------|--|--|
| 30" | Square          | #BBH45                              |  |  |
|     | Round           | #BBK58                              |  |  |
| 36" | Square          | #BBF93                              |  |  |
|     | Round           | #BBJ13                              |  |  |
| 42" | Square          | #BBP03                              |  |  |
|     | Round           | #BBF92                              |  |  |
| 48" | Square          | #BBH44                              |  |  |
|     | Round           | #BBJ72                              |  |  |