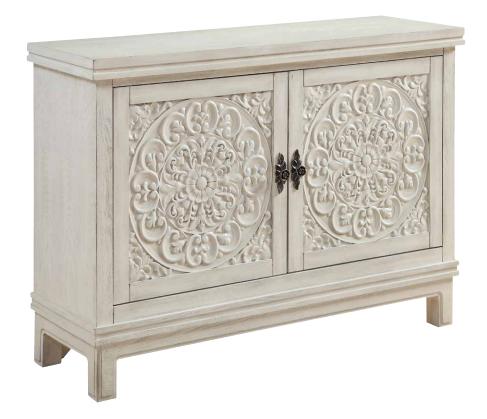

## Maenza

## **Dimensions:**

|                |     |     | Overall<br>Depth: | Weight:  | Shipping<br>Weight: | Top Surface<br>Weight Capacity: |
|----------------|-----|-----|-------------------|----------|---------------------|---------------------------------|
| 2-Door Cabinet | 35" | 48" | 16"               | 146 lbs. | 162 lbs.            | 240 lbs.                        |

Doors: Resin/Wood

Tip-Over Restraint Kit Included?: Yes

Warranty: 1 Year

**Certifications:** TSCA Title VI Compliant (formerly

CARB II)

**Assembly Required?:** No

Finish: Galina White

Leg Height: 4"