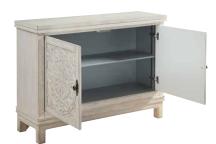

**Construction:** Hardwood and/or medium density fiberboard joined together with joinery, glue, nails,

staples, screws and/or bolts

**Top:** Wood

Adjustable Shelves: No Drawer Slides: N/A

Floor Glides: Leveler Plastic