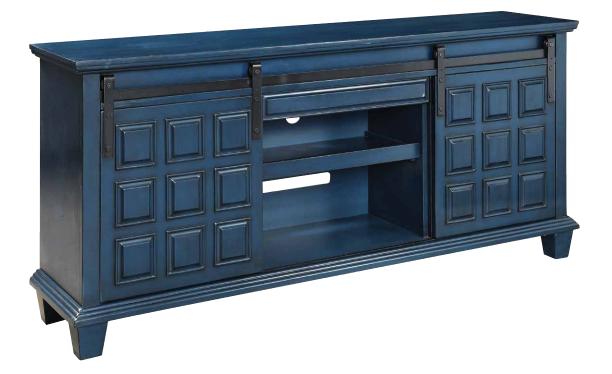

## Rosarno

## **Dimensions:**

|                                 |     | Overall<br>Width: | Overall<br>Depth: | Weight:  | Shipping<br>Weight: | Top Surface<br>Weight Capacity: |
|---------------------------------|-----|-------------------|-------------------|----------|---------------------|---------------------------------|
| 2-Door, 1-Drawer Media Credenza | 33" | 72"               | 17"               | 148 lbs. | 163 lbs.            | 650 lbs.                        |

**Construction:** Hardwood and/or medium density fiberboard joined together with joinery, glue, nails, staples, screws and/or bolts

Top: Wood

Adjustable Shelves: Yes

Drawer Slides: Ball Bearing

Floor Glides: Leveler Plastic

Doors: Wood

Tip-Over Restraint Kit Included?: Yes

Warranty: 1 Year

**Certifications:** TSCA Title VI Compliant (formerly CARB II)

Assembly Required?: Yes

Finish: Ridge Blue

Leg Height: 4"

Leg Material: Wood