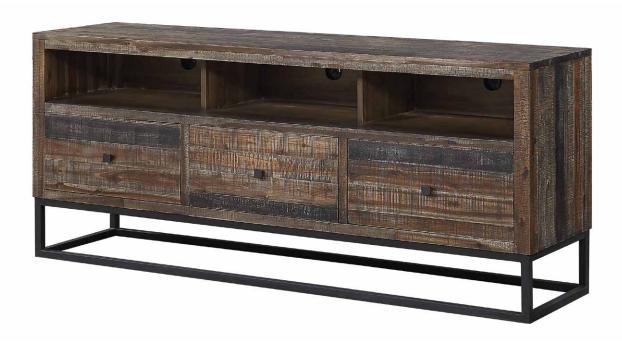

## Sospirolo

## **Dimensions:**

|                        |       |     | Overall<br>Depth: | Weight:  | Shipping<br>Weight: | Top Surface<br>Weight Capacity: |
|------------------------|-------|-----|-------------------|----------|---------------------|---------------------------------|
| 3-Drawer Console Table | 29.5" | 72" | 17"               | 146 lbs. | 150 lbs.            | 400 lbs.                        |

**Construction:** Hardwood and/or medium density fiberboard joined together with joinery, glue, nails,

staples, screws and/or bolts

**Top:** Wood

Adjustable Shelves: No Drawer Slides: Ball Bearing

Floor Glides: N/A

Doors: Wood

Tip-Over Restraint Kit Included?: No

Warranty: 1 Year

**Certifications:** TSCA Title VI Compliant (formerly

CARB II)

**Assembly Required?:** No **Finish:** Canyon Ridge Brown

Leg Height: 7.9", 0" Leg Material: Metal