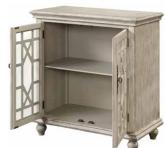

Construction: Hardwood and/or medium-density fiberboard joined together with joinery, glue, nails, staples, screws and/or bolts

**Top:** MDF

Adjustable Shelves: Yes

Drawer Slides: N/A Floor Glides: Nylon **Doors:** MDF and Glass