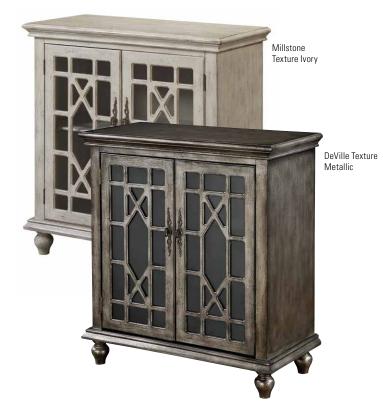

Tip-Over Restraint Kit Included?: Yes

Warranty: 1 Year

**Certifications:** TSCA Title VI Compliant (formerly CARB II)

**Assembly Required?:** Yes

Finish: Bayberry Blue Rub-Through, Millstone Texture Ivory, Enson Texture Red, and DeVille Texture Metallic